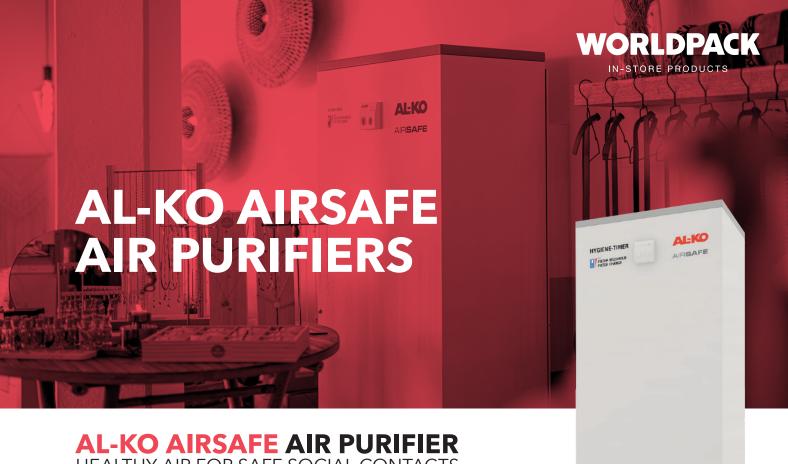

HEALTHY AIR FOR SAFE SOCIAL CONTACTS AND ENCOUNTERS IN PUBLIC SPACES

#### THE ADVANTAGES:

- Optimal purification of room air in large spaces like schools or childcare centres.
- Simple and flexible installation
- Space savings
- Easy to move around, with its wheeled unit design
- Plug & Play presentation, no installation needed
- Low noise levels
- Filters 99.95% of all viruses, bacteria, pollen, spores and aerosols.