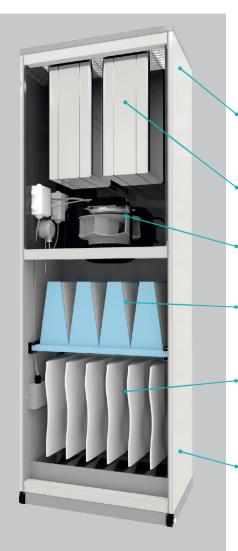

# THE AL-KO AIRSAFE CONCEPT

#### Housing

- Smooth interior
- Double glazed isolation panels for maximum noise absorption

#### Silencer system

- Low noise levels thanks to an integrated silencer
- Fulfils the recommendations of VDI Directive 2081

#### Fan

- Perfectly matched EC fan
- Maximum energy efficiency with minimum noise

#### **HEPA filter**

- High quality HEPA/suspended matter filter for reliable separation
- Filter technology used in the medical fieldd

#### Prefilter

- Optimal protection of the downstream HEPA filter
- Low energy and maintenance costs thanks to bag filter with large dust storage capacity

#### Installation

- Mobile design with 5 m power cable
- Plug and play with 230 V plug
- Quick and simple installation